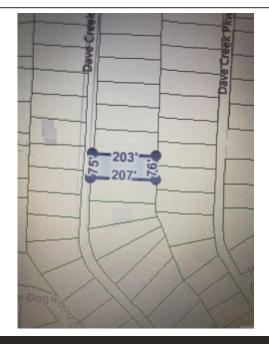

## Block 4 Lot 142, Dave Creek Parkway Fairfield Bay, AR 72088

MLS #: 25020625
Land | Lot: 15,246 ft<sup>2</sup>

» More Info: Block4Lot142DaveCreekParkwayFairfieldBay.lsForSale.com

Landry Greers Ferry Lake Realty LLC. 112 Dave Creek Parkway Fairfield Bay, AR 72088 (501) 884-4663